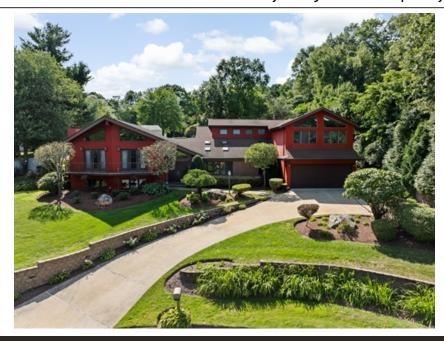

## Remarkably designed contemporary home...

## 17 Paula Drive, Swansea, MA 02777

- » Single Family
- The grand entrance with a vaulted ceiling and natural light leads to an open-concept living, kitchen, and dining area
- » High ceilings and hardwood details set a gracious tone, while large windows and French doors offer views of the manicured grounds
- » The ground-level family room and kitchen open to the beautiful flowered-surrounded rear patio area
- » Upstairs, the primary suite includes a walk-in closet, custom bath, and private deck